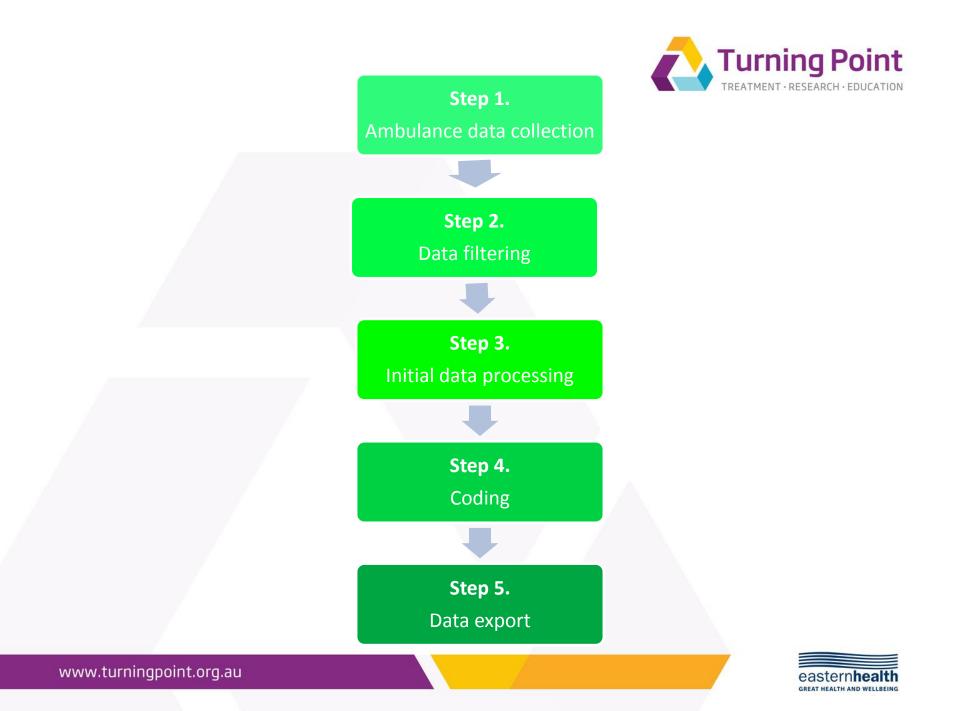

## Ambo Project

- 1998 metropolitan alcohol and drug related attendances
- End 2011 regional Victoria added (172,000 in 2018)
- 2012 National Ambo Project
  - ACT, NT, NSW, Tasmania, QLD, VIC (SA, WA in future)
    - data snapshots of one month per quarter (March, June, September and December)
    - Funded by Commonwealth Dept of Health
- Estimate 488,598 cases (nationally) to code in 2018