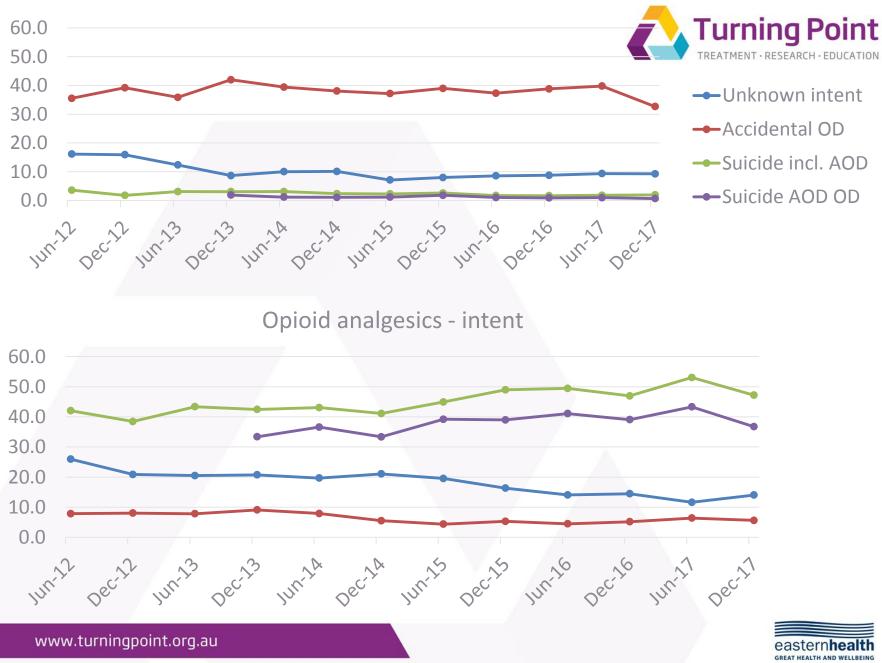

|        |
|                                                |                            |                                                                                                                                                                    |        |



## Opiate-related ambulance attendances June 2012-December 2017







## Metro/Regional distribution opioid-related ambulance attendances







## AmboAODStats



### http://amboaodstats.org.au/Metro\_Regional/

Opioids-Related Rate: Total (2016/17)













# Type of opioid analgesic in ambulance attendances







## Poly substance with opiates







## Opiate-related attendances – Transported to hospital







Heroin - intent



# Naloxone and opiate-related ambulance attendances







# Ambulance attendances for selected injectable drugs







Includes: heroin, amphetamines, cocaine, opioid analgesics, opioid pharmacotherapy benzodiazepines





### Debbie Scott

Strategic Lead Population Health Research Senior Research Fellow – Monash University

debbie.scott@monash.edu

Part of