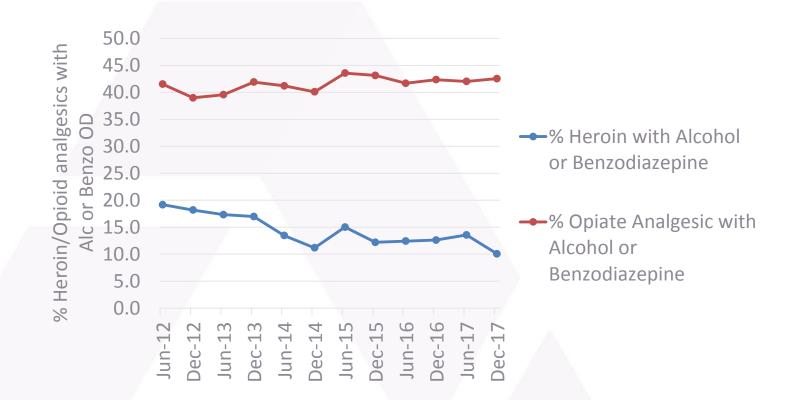

|                                                                                                                                                                    |        |
|                                                |                            |                                                                                                                                                                    |        |



## Opiate-related ambulance attendances June 2012-December 2017







## Metro/Regional distribution opioid-related ambulance attendances







## AmboAODStats



### http://amboaodstats.org.au/Metro\_Regional/

Opioids-Related Rate: Total (2016/17)













# Type of opioid analgesic in ambulance attendances







## Poly substance with opiates







## Opiate-related attendances – Transported to hospital







Heroin - intent



# Naloxone and opiate-related ambulance attendances







# Ambulance attendances for selected injectable drugs







Includes: heroin, amphetamines, cocaine, opioid analgesics, opioid pharmacotherapy benzodiazepines





### Debbie Scott

Strategic Lead Population Health Research Senior Research Fellow – Monash University

debbie.scott@monash.edu

Part of