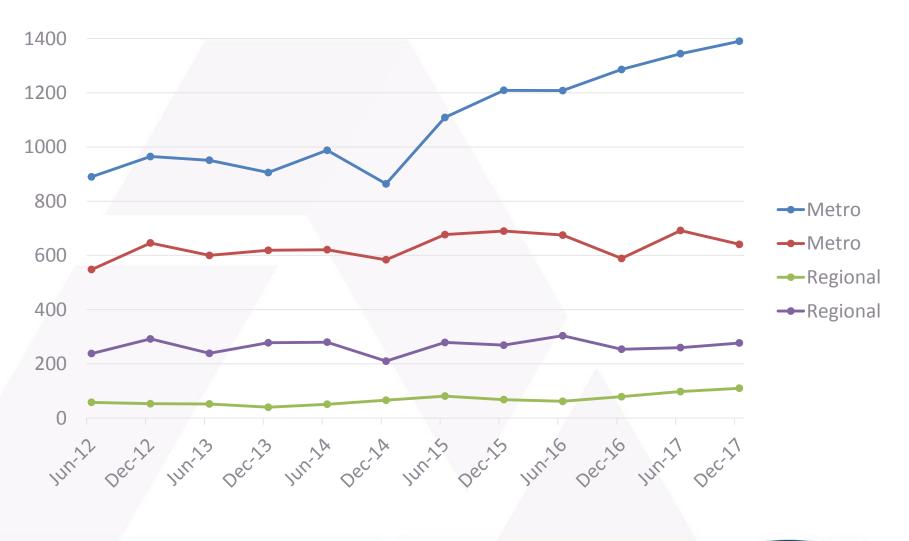

| SUBMIT |
| Record: M < 1 of 1 >> M >> T Filtered Search   |                            |                                                                                                                                                                    |        |
|                                                |                            |                                                                                                                                                                    |        |



## Opiate-related ambulance attendances June 2012-December 2017







## Metro/Regional distribution opioid-related ambulance attendances







## AmboAODStats



### http://amboaodstats.org.au/Metro\_Regional/

Opioids-Related Rate: Total (2016/17)













# Type of opioid analgesic in ambulance attendances







## Poly substance with opiates







## Opiate-related attendances – Transported to hospital







Heroin - intent



# Naloxone and opiate-related ambulance attendances







# Ambulance attendances for selected injectable drugs







Includes: heroin, amphetamines, cocaine, opioid analgesics, opioid pharmacotherapy benzodiazepines





### Debbie Scott

Strategic Lead Population Health Research Senior Research Fellow – Monash University

debbie.scott@monash.edu

Part of