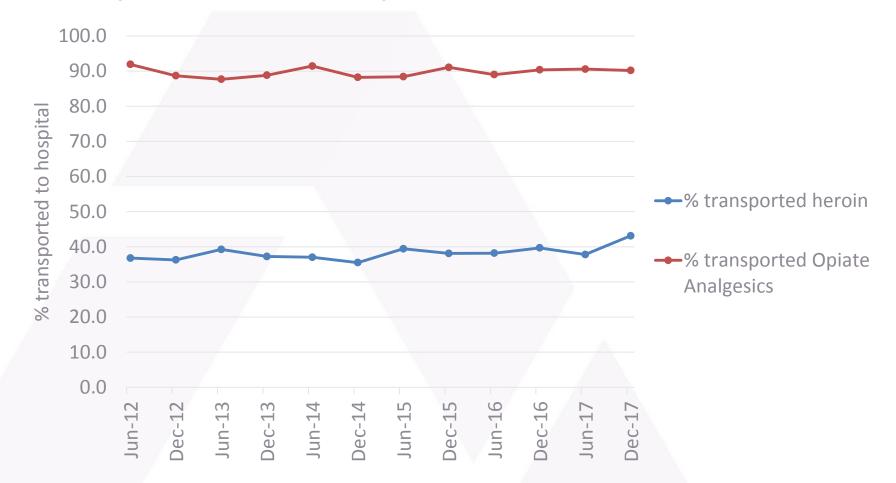

|        |
|                                                |                            |                                                                                                                                                                    |        |



## Opiate-related ambulance attendances June 2012-December 2017







## Metro/Regional distribution opioid-related ambulance attendances







## AmboAODStats



### http://amboaodstats.org.au/Metro\_Regional/

Opioids-Related Rate: Total (2016/17)













# Type of opioid analgesic in ambulance attendances







## Poly substance with opiates







## Opiate-related attendances – Transported to hospital







Heroin - intent



# Naloxone and opiate-related ambulance attendances







# Ambulance attendances for selected injectable drugs







Includes: heroin, amphetamines, cocaine, opioid analgesics, opioid pharmacotherapy benzodiazepines





### Debbie Scott

Strategic Lead Population Health Research Senior Research Fellow – Monash University

debbie.scott@monash.edu

Part of