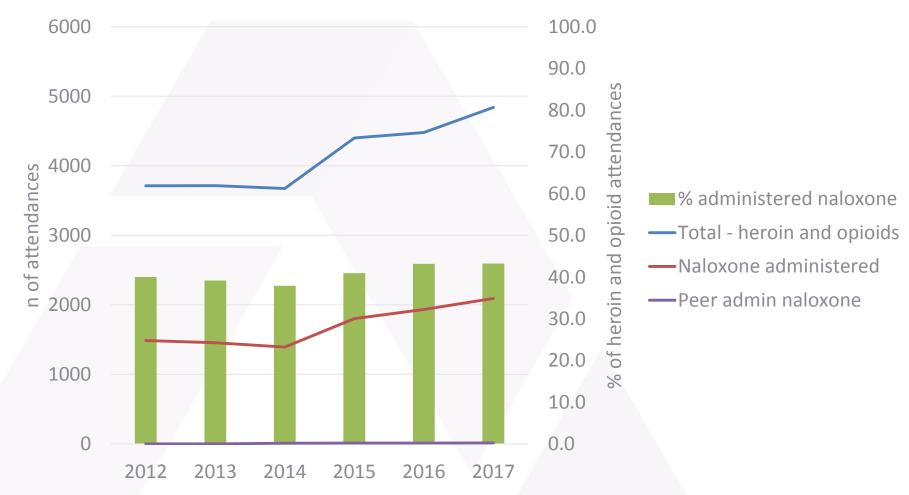

|        |
|                                                |                            |                                                                                                                                                                    |        |



## Opiate-related ambulance attendances June 2012-December 2017







## Metro/Regional distribution opioid-related ambulance attendances







## AmboAODStats



### http://amboaodstats.org.au/Metro\_Regional/

Opioids-Related Rate: Total (2016/17)













# Type of opioid analgesic in ambulance attendances







## Poly substance with opiates







## Opiate-related attendances – Transported to hospital







Heroin - intent



# Naloxone and opiate-related ambulance attendances







# Ambulance attendances for selected injectable drugs







Includes: heroin, amphetamines, cocaine, opioid analgesics, opioid pharmacotherapy benzodiazepines





### Debbie Scott

Strategic Lead Population Health Research Senior Research Fellow – Monash University

debbie.scott@monash.edu

Part of