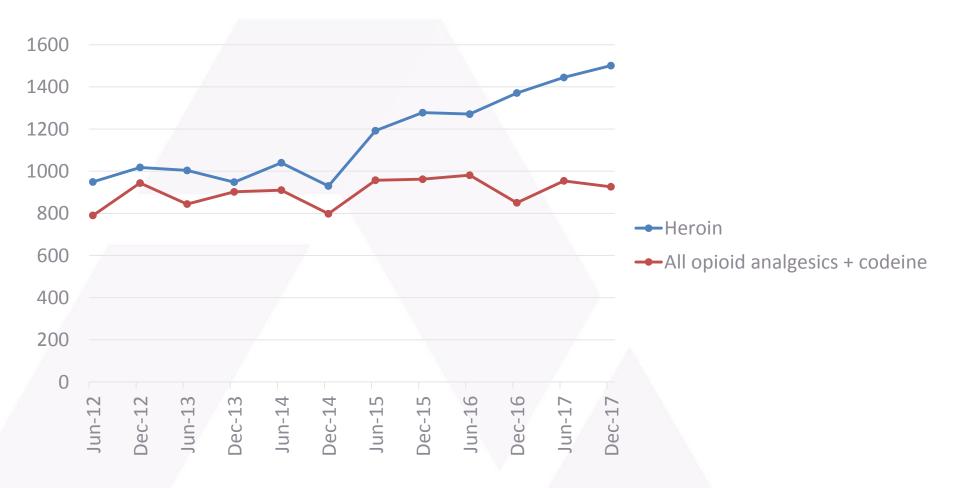

|                            |                                                                                                                                                                    | SUBMIT |
| Record: M < 1 of 1 >> M >> T Filtered Search   |                            |                                                                                                                                                                    |        |
|                                                |                            |                                                                                                                                                                    |        |



## Opiate-related ambulance attendances June 2012-December 2017







## Metro/Regional distribution opioid-related ambulance attendances







## AmboAODStats



### http://amboaodstats.org.au/Metro\_Regional/

Opioids-Related Rate: Total (2016/17)













# Type of opioid analgesic in ambulance attendances







## Poly substance with opiates







## Opiate-related attendances – Transported to hospital







Heroin - intent



# Naloxone and opiate-related ambulance attendances







# Ambulance attendances for selected injectable drugs







Includes: heroin, amphetamines, cocaine, opioid analgesics, opioid pharmacotherapy benzodiazepines





### Debbie Scott

Strategic Lead Population Health Research Senior Research Fellow – Monash University

debbie.scott@monash.edu

Part of